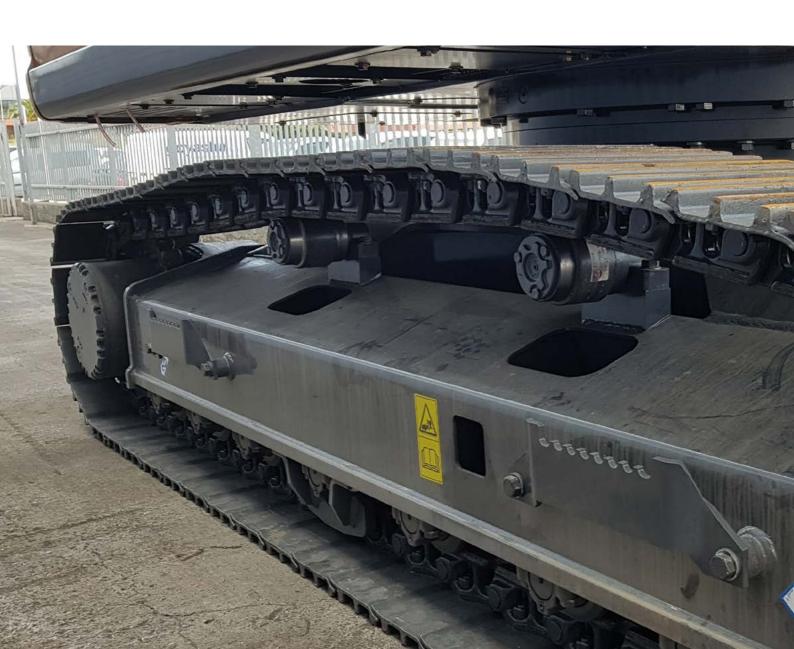

## Trastee TRACK



Undercarriage Components



**Trasteel Track** offers an extensive assortment of undercarriage components for all types of equipment with track system.

- Mini and Midi Excavators
- Excavators
- Bulldozers
- Asphalt Pavers
- Drilling Machines

All the parts are tested and guaranteed to deliver optimal performance and superior durability.





**Trasteel Track** offers a complete range of supplementary undercarriage parts so that you can always find required spare parts or replacements for your tracks at your disposal. At Trasteel Wear Parts, maximising the return on your machinery is our commitment.



- Lubricated and greased tracks
- Standard and high-performance shoes
- Track and top rollers
- Sprocket segments and full segments
- Front idler with or without brackets
- Nuts and bolts Hardware

## **EXCAVATOR UNDERCARRIAGE**



## Trasteel WEAR PARTS