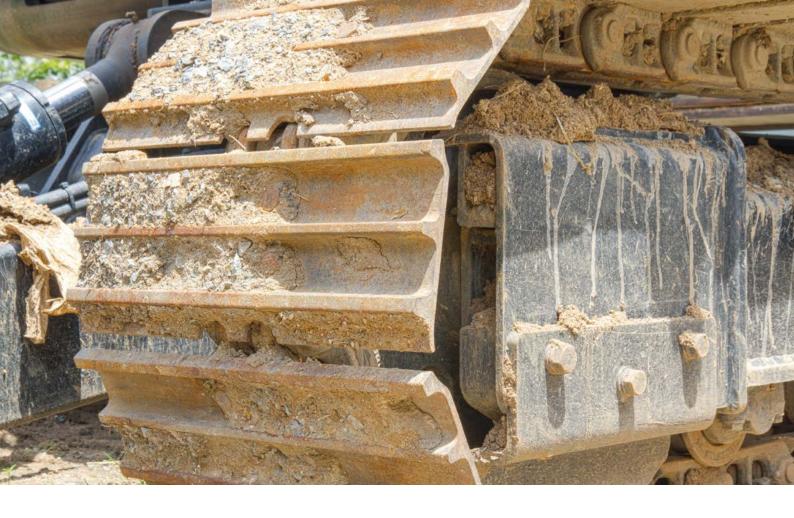

- Lubricated and greased tracks
- Standard and high-performance shoes
- Track and top rollers
- Sprocket segments and full segments
- Front idler with or without brackets
- Nuts and bolts Hardware