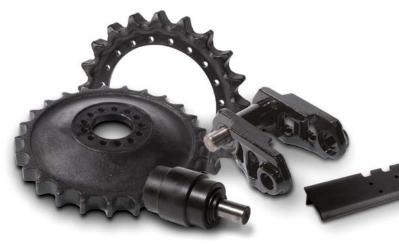

## Trastee TRACK

Undercarriage Components

**Trasteel Track** offers an extensive assortment of undercarriage components for all types of equipment with track system.

- Mini and Midi Excavators
- Excavators
- Bulldozers
- Asphalt Pavers
- Drilling Machines

All the parts are tested and guaranteed to deliver optimal performance and superior durability.

**Trasteel Track** offers a complete range of supplementary undercarriage parts so that you can always find required spare parts or replacements for your tracks at your disposal. At Trasteel Wear Parts, maximising the return on your machinery is our commitment.

- Lubricated and greased tracks
- Standard and high-performance shoes
- Track and top rollers
- Sprocket segments and full segments
- Front idler with or without brackets
- Nuts and bolts Hardware